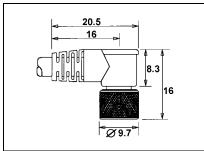

### Female Connector Type C1

Figure 3

# Sensor Wiring

| ID#     | Model       | Type | Cable Length    | LEDs / Polarity | Wires | Cable Direction | Drawing  |
|---------|-------------|------|-----------------|-----------------|-------|-----------------|----------|
| S942    | 8A2M3W      | C3   | 2 m             | -               | 3     | 90 degree       | Figure 4 |
| S3480   | A8A5M3W     | C1   | 5 m             | -               | 3     | 90 degree       | Figure 3 |
| S3481   | A8S5M3W     | C1   | 5 m             | -               | 3     | Straight        | -        |
| 030502  | 12A4T       | С    | Terminal screws | -               | 4     | 90 degree       | Figure 2 |
| 030503  | 12S4T       | С    | Terminal screws | -               | 4     | Straight        | -        |
| S3494   | A12A2M3W    | С    | 2 m             | -               | 3     | 90 degree       | Figure 1 |
| S3495   | A12A5M3W    | С    | 5 m             | -               | 3     | 90 degree       | Figure 1 |
| S3496/2 | A12A2M4W    | С    | 2 m             | -               | 4     | 90 degree       | Figure 1 |
| S3496   | A12A5M4W    | С    | 5 m             | -               | 4     | 90 degree       | Figure 1 |
| S3490   | A12A2MP2L3W | С    | 2 m             | 2 / PNP         | 3     | 90 degree       | Figure 1 |
| S3491   | A12A5MP2L3W | С    | 5 m             | 2 / PNP         | 3     | 90 degree       | Figure 1 |
| S3490N  | A12A2MN2L3W | С    | 2 m             | 2 / NPN         | 3     | 90 degree       | Figure 1 |
| S3491N  | A12A5MN2L3W | С    | 5 m             | 2 / NPN         | 3     | 90 degree       | Figure 1 |
| S3492   | A12A5MN2L4W | С    | 5 m             | 2 / NPN         | 4     | 90 degree       | Figure 1 |
| S3493   | A12A5MP2L4W | С    | 5 m             | 2 / PNP         | 4     | 90 degree       | Figure 1 |
| S3499/2 | A12S2M4W    | С    | 2 m             | -               | 4     | Straight        | -        |
| S3499   | A12S5M4W    | С    | 5 m             | -               | 4     | Straight        | -        |