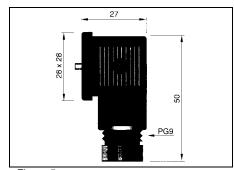

# Female Connector type C2

Figure 5

Female type connector C2 (figure 5) is included with sensor and does not have to be ordered separate. Should you have any questions about which connector is right for your application please contact an application engineer.