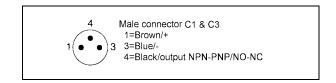

### Female Connector Type C1

Figure 3

# Female Connector type C3 (snap on)

Figure 4