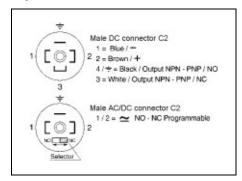

# Female Connector type C2

Figure 5

Female type connector C2 (figure 5) is included with sensor and does not have to be ordered separate. Should you have any questions about which connector is right for your application please contact an application engineer.