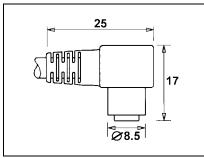

# Female Connector type C3 (snap on)

Figure 4

# Sensor Wiring

| ID#     | Model       | Type | Cable Length    | LEDs / Polarity | Wires | Cable Direction | Drawing  |
|---------|-------------|------|-----------------|-----------------|-------|-----------------|----------|
| S942    | 8A2M3W      | C3   | 2 m             | -               | 3     | 90 degree       | Figure 4 |
| S3480   | A8A5M3W     | C1   | 5 m             | -               | 3     | 90 degree       | Figure 3 |
| S3481   | A8S5M3W     | C1   | 5 m             | -               | 3     | Straight        | -        |
| 030502  | 12A4T       | С    | Terminal screws | -               | 4     | 90 degree       | Figure 2 |
| 030503  | 12S4T       | С    | Terminal screws | -               | 4     | Straight        | -        |
| S3494   | A12A2M3W    | С    | 2 m             | -               | 3     | 90 degree       | Figure 1 |
| S3495   | A12A5M3W    | С    | 5 m             | -               | 3     | 90 degree       | Figure 1 |
| S3496/2 | A12A2M4W    | С    | 2 m             | -               | 4     | 90 degree       | Figure 1 |
| S3496   | A12A5M4W    | С    | 5 m             | -               | 4     | 90 degree       | Figure 1 |
| S3490   | A12A2MP2L3W | С    | 2 m             | 2 / PNP         | 3     | 90 degree       | Figure 1 |
| S3491   | A12A5MP2L3W | С    | 5 m             | 2 / PNP         | 3     | 90 degree       | Figure 1 |
| S3490N  | A12A2MN2L3W | С    | 2 m             | 2 / NPN         | 3     | 90 degree       | Figure 1 |
| S3491N  | A12A5MN2L3W | С    | 5 m             | 2 / NPN         | 3     | 90 degree       | Figure 1 |
| S3492   | A12A5MN2L4W | С    | 5 m             | 2 / NPN         | 4     | 90 degree       | Figure 1 |
| S3493   | A12A5MP2L4W | С    | 5 m             | 2 / PNP         | 4     | 90 degree       | Figure 1 |
| S3499/2 | A12S2M4W    | С    | 2 m             | -               | 4     | Straight        | -        |
| S3499   | A12S5M4W    | С    | 5 m             | -               | 4     | Straight        | -        |