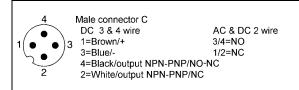

# Connectors

# **Connectors for Proximity Sensors**

### **Female Connector type C**

# 38 27 38

Figure 1



Figure 2

### Female Connector Type C1



Figure 3

# Female Connector type C3 (snap on)



Figure 4

# Female Connector type C2



Figure 5



# Sensor Wiring





| ID#     | Model       | Type | Cable Length    | LEDs / Polarity | Wires | Cable Direction | Drawing  |
|---------|-------------|------|-----------------|-----------------|-------|-----------------|----------|
| S942    | 8A2M3W      | C3   | 2 m             | -               | 3     | 90 degree       | Figure 4 |
| S3480   | A8A5M3W     | C1   | 5 m             | -               | 3     | 90 degree       | Figure 3 |
| S3481   | A8S5M3W     | C1   | 5 m             | -               | 3     | Straight        | -        |
| 030502  | 12A4T       | С    | Terminal screws | -               | 4     | 90 degree       | Figure 2 |
| 030503  | 12S4T       | С    | Terminal screws | -               | 4     | Straight        | -        |
| S3494   | A12A2M3W    | С    | 2 m             | -