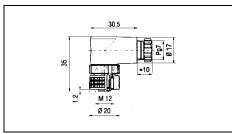

### **Female Connector type C**

# 38 27 38

Figure 1

Figure 2

# Sensor Wiring

| ID#     | Model       | Type | Cable Length    | LEDs / Polarity | Wires | Cable Direction | Drawing  |
|---------|-------------|------|-----------------|-----------------|-------|-----------------|----------|
| S942    | 8A2M3W      | C3   | 2 m             | -               | 3     | 90 degree       | Figure 4 |
| S3480   | A8A5M3W     | C1   | 5 m             | -               | 3     | 90 degree       | Figure 3 |
| S3481   | A8S5M3W     | C1   | 5 m             | -               | 3     | Straight        | -        |
| 030502  | 12A4T       | С    | Terminal screws | -               | 4     | 90 degree       | Figure 2 |
| 030503  | 12S4T       | С    | Terminal screws | -               | 4     | Straight        | -        |
| S3494   | A12A2M3W    | С    | 2 m             | -               | 3     | 90 degree       | Figure 1 |
| S3495   | A12A5M3W    | С    | 5 m             | -               | 3     | 90 degree       | Figure 1 |
| S3496/2 | A12A2M4W    | С    | 2 m             | -               | 4     | 90 degree       | Figure 1 |
| S3496   | A12A5M4W    | С    | 5 m             | -               | 4     | 90 degree       | Figure 1 |
| S3490   | A12A2MP2L3W | С    | 2 m             | 2 / PNP         | 3     | 90 degree       | Figure 1 |
| S3491   | A12A5MP2L3W | С    | 5 m             | 2 / PNP         | 3     | 90 degree       | Figure 1 |
| S3490N  | A12A2MN2L3W | С    | 2 m             | 2 / NPN         | 3     | 90 degree       | Figure 1 |
| S3491N  | A12A5MN2L3W | С    | 5 m             | 2 / NPN         | 3     | 90 degree       | Figure 1 |
| S3492   | A12A5MN2L4W | С    | 5 m             | 2 / NPN         | 4     | 90 degree       | Figure 1 |
| S3493   | A12A5MP2L4W | С    | 5 m             | 2 / PNP         | 4     | 90 degree       | Figure 1 |
| S3499/2 | A12S2M4W    | С    | 2 m             | -               | 4     | Straight        | -        |
| S3499   | A12S5M4W    | С    | 5 m             | -               | 4     | Straight        | -        |